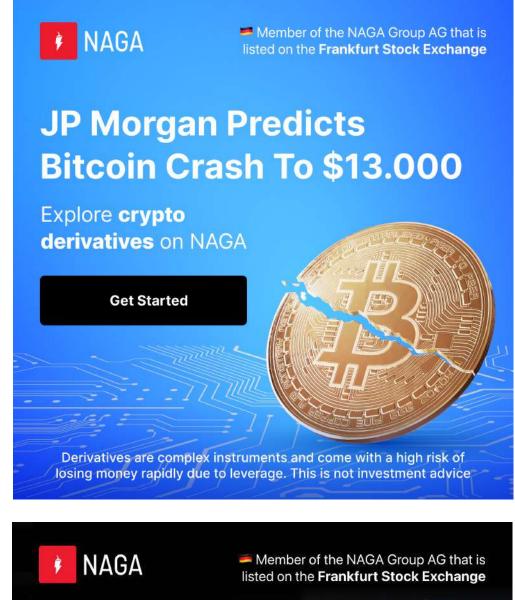

#### Cardano (ADA) shows bullish sentiment, price could rise 14%

Explore crypto derivatives on NAGA

| Get | Startec | I |
|-----|---------|---|
|     |         |   |

Derivatives are complex instruments and come with a high risk of losing money rapidly due to leverage. This is not investment advice