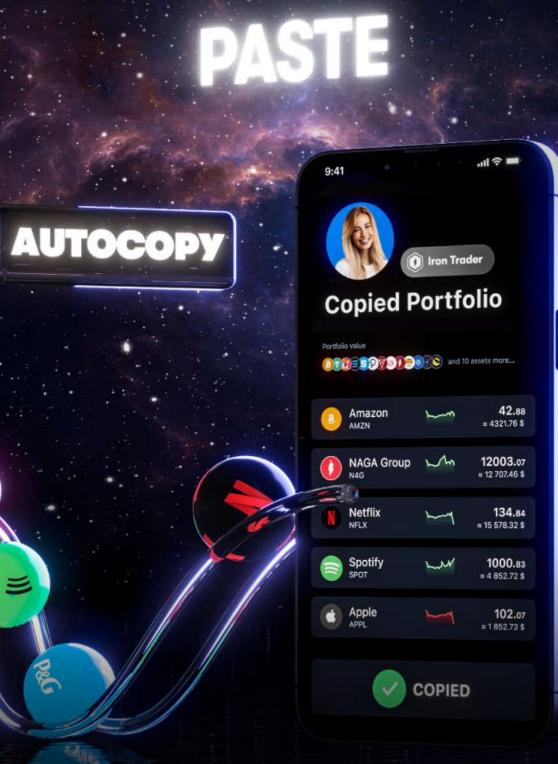

### Web-visuals

### Web-visuals

....

3

O Amazon

Netflix

Spotify SPOT

Apple Apple

**Trading Portfolio** 

al 🕈 🔳

42.88

1000.8

102.o7 = 1 852.73 9

### Web-visuals

Web-visuals