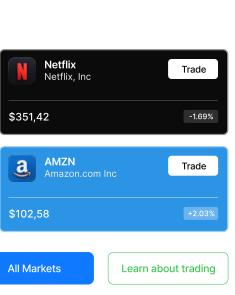

#### Trade most trending assets

Trade the most popular markets with over 1000+ assets available, from commodities to stocks and much more

| All categories S Forex Stocks | ETF's | Comodities Indices        |        |         |
|-------------------------------|-------|---------------------------|--------|---------|
| DBX<br>Dropbox Inc            | ade   | TSLA<br>Tesla Motors, Inc | Trade  |         |
| \$168,61 +                    | 1.95% | \$168,61                  | +1.95% | \$351,4 |
| KO<br>The Coca-Cola Company   | ade   | SPOT<br>Spotify           | Trade  | a       |
| \$108,21 +                    | 8.19% | \$108,21                  | +8.19% | \$102,5 |

There are more than 1000 symbols available to trade on NAGA. Some of them might be a perfect fit for you. We recommend taking your time and analyzing all of them carefully!