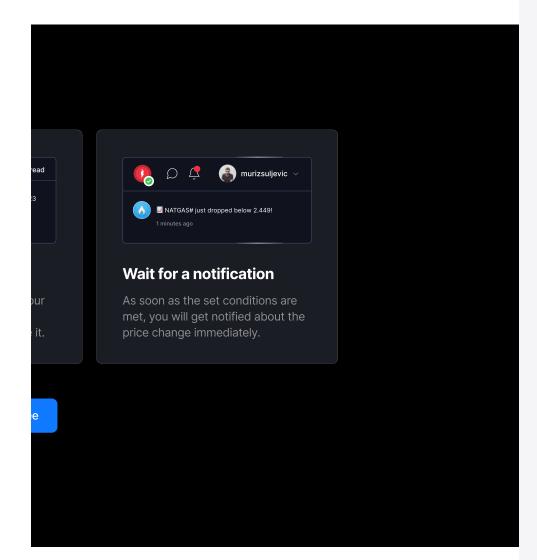

#### **NAGA Price Alerts**

Never miss a trading opportunity with free price and volatility alerts. Get notified when the prices go up or down!

Create an account — It's free Z Register for free (€0.00) within minutes

#### **Get notified** everywhere

Receive notifications on your web trader or to NAGA mobile app for iOS and Android. Or get them to your email inbox. Or even both — whatever is more comfortable for you!

#### Stay Updated & Notified

You can set Stop Loss and Take Profit limits to secure your trading profits and limit your potential losses.

#### **Spend less time** waiting

There is no need to waste your precious time waiting when the target price is reached. Set up a Price Alert and get notified of market movements!