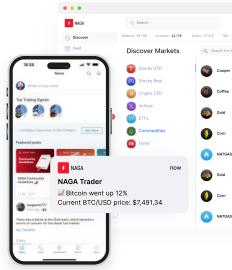

### Website (main)

🕴 NAGA

Investing

Company  $\scriptstyle{\scriptstyle lash}$  Tools & Education  $\scriptstyle{\scriptstyle lash}$ 

#### **NAGA Price Alerts**

Never miss a trading opportunity with free price and volatility alerts. Get notified when the prices go up or down!

Create an account — It's free Z Register for free (€0.00) within minutes

#### **Get notified** everywhere

Receive notifications on your web trader or to NAGA mobile app for iOS and Android. Or get them to your email inbox. Or even both — whatever is more comfortable for you!

#### **Spend less time** waiting

There is no need to waste your precious time waiting when the target price is reached. Set up a Price Alert and get notified of market movements!