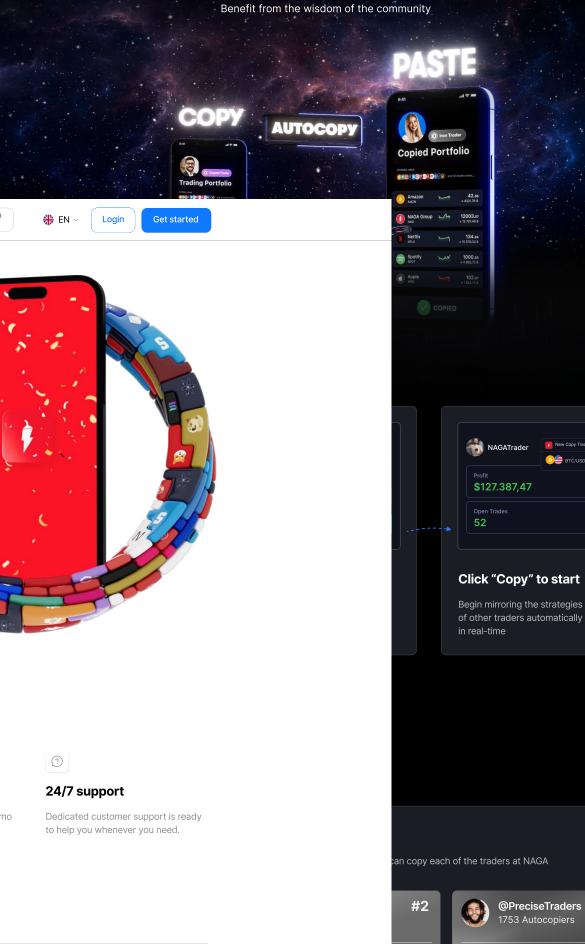

### NAGA — Your Super App for **Trading, Stocks and Payments**

Join +1 million users who spy on and copy the best stocks and shares investments of top global investors. Social trading on NAGA is a safe way to start your journey into forex trading, stocks and shares, commodities and more.

#### **Become a great trader** or just copy one

🔥 8 years on the market, invest in 1000+ assets, get free education, pro tools and a personal account manager – try it now!

Excellent \star \star 🛧 🛧 Trustpilot

#### **Demo account**

Q

Industry awards

NAGA platform holds multiple industry awards as the best trading platform.

Commodities, Crypto, Stocks, Futures, Forex pairs, Indices & more CFDs.

1000+ assets

Register and get access to the demo account with \$10,000 test funds.

#### Trade most trending assets

Trade the most popular markets with over 1000+ assets available, from commodities to stocks and much more

| All categories S Forex Stocks | ETF's | Comodities Indices        |        |         |
|-------------------------------|-------|---------------------------|--------|---------|
| DBX<br>Dropbox Inc            | ade   | TSLA<br>Tesla Motors, Inc | Trade  |         |
| \$168,61 +                    | 1.95% | \$168,61                  | +1.95% | \$351,4 |
| KO<br>The Coca-Cola Company   | ade   | SPOT<br>Spotify           | Trade  | a       |
| \$108,21 +                    | 8.19% | \$108,21                  | +8.19% | \$102,5 |

#### **Try Copy Trading our Lead Traders**

|                     |                                                                 | irroring the strategies<br>traders automatically<br>me |                                 |
|---------------------|-----------------------------------------------------------------|--------------------------------------------------------|---------------------------------|
|                     |                                                                 |                                                        |                                 |
|                     |                                                                 |                                                        |                                 |
|                     |                                                                 |                                                        |                                 |
| can copy e          | each of the tra                                                 | ders at NAGA                                           |                                 |
| #2                  |                                                                 | <b>@PreciseTraders</b><br>1753 Autocopiers             | #3                              |
|                     |                                                                 | 1753 Autocopiers                                       |                                 |
| tocopy              | Risk sco                                                        | ire 5                                                  | Autocopy                        |
|                     | Profit                                                          | re 5                                                   | Autocopy<br>Win Ratio<br>+1.95% |
| Win Ratio<br>+2.05% | Profit                                                          |                                                        | Win Ratio                       |
| Win Ratio<br>+2.05% | Profit<br><b>\$1</b> 558                                        | 3 824 \$                                               | Win Ratio                       |
| Win Ratio<br>+2.05% | Profit<br>\$1 558<br>Win Ratio                                  | 8 824 \$                                               | Win Ratio<br>+1.95%             |
| Win Ratio<br>+2.05% | Profit<br>\$1 558<br>Win Ratio<br>92.23 %                       | 8 824 \$<br>Risk score                                 | Win Ratio<br>+1.95%             |
| Win Ratio<br>+2.05% | Profit<br>\$1 558<br>Win Ratio<br>92.23 %<br>86.17 %            | 8 824 \$<br>Risk score<br>5<br>5                       | Win Ratio<br>+1.95%             |
| Win Ratio<br>+2.05% | Profit<br>\$1 558<br>Win Ratio<br>92.23 %<br>86.17 %<br>60.65 % | 8 824 \$<br>Risk score<br>5<br>5<br>5<br>5             | Win Ratio<br>+1.95%             |

#### Never Miss a Trade

Copy trading on NAGA is very easy: go to the leaderboard and see traders' stats, choose the one to copy and hit the Autocopy button.

Flexible

If you don't want to go all-in, you don't have to! Adjust the autocopy ratio or set the specific investment amount anytime in the Auto Copy section.