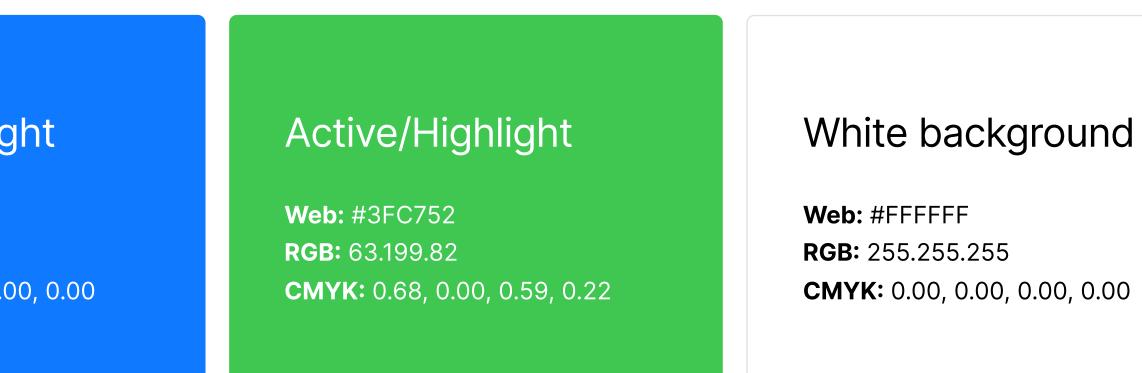

### Active/Highlight

Web: #0F7AFF **RGB:** 15.122.255 **CMYK:** 0.94, 0.52, 0.00, 0.00

### Light background

**Web:** #F5F5F7 **RGB:** 245.245.247 **CMYK:** 0.01, 0.01, 0.00, 0.03